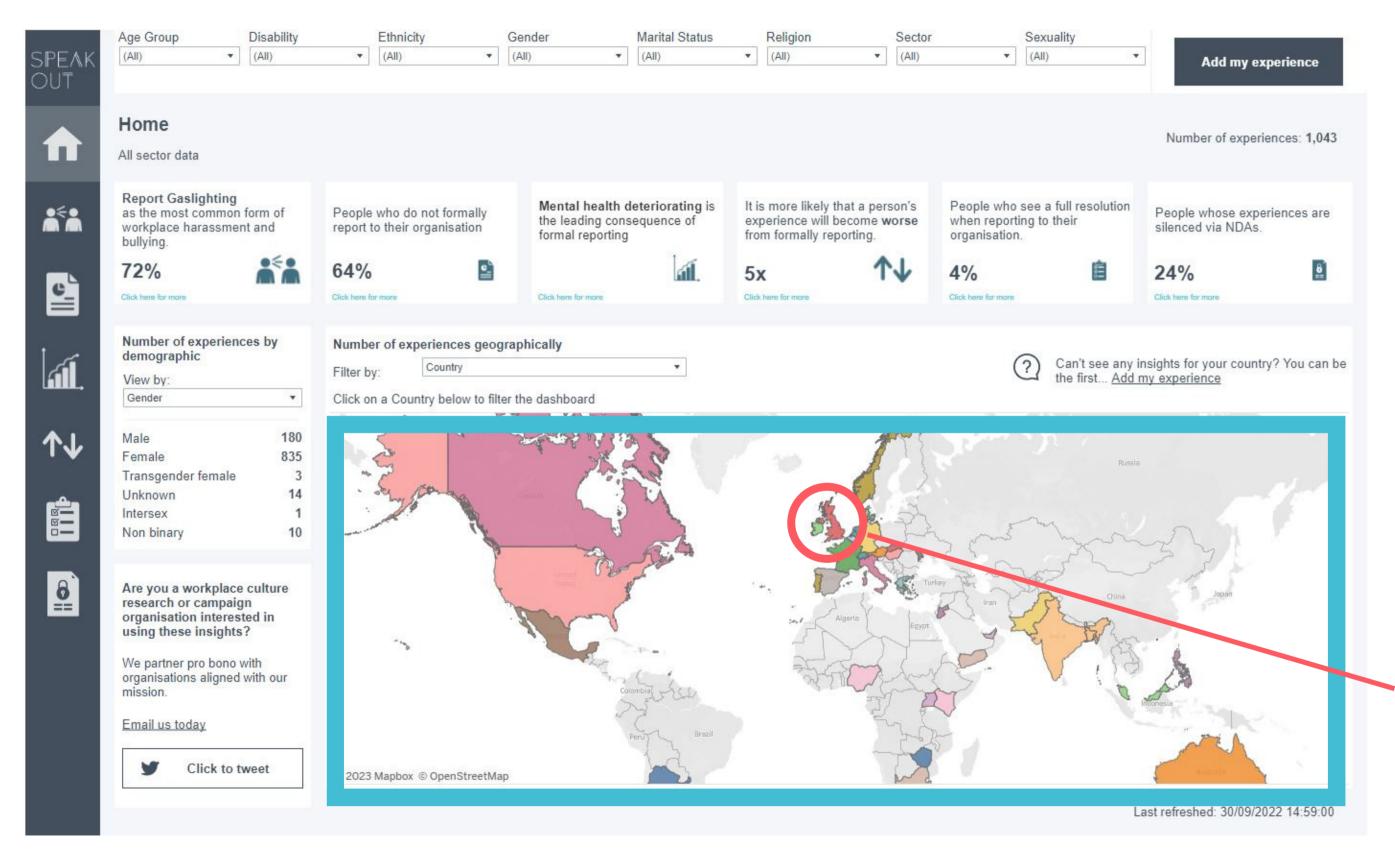

#### Step 1: Optionally filter by country

Click on the country in the map to filter

Example: Click on the UK to see UK insights only