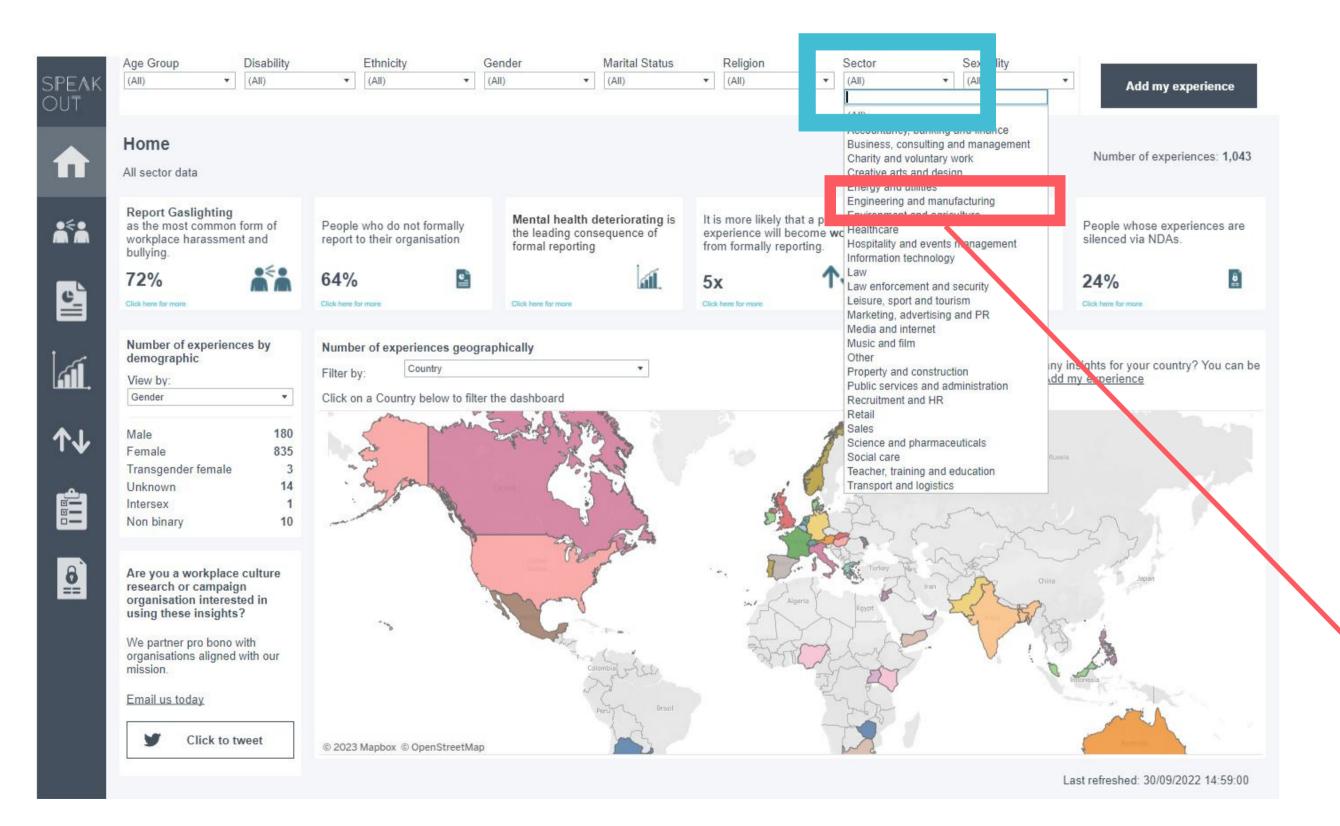

#### Step 2: Optionally filter by industry sector

Click on 'Select a
Sector' to additionally
filter insights by
industry

Example: Click on 'Engineering' and manufacturing' to see insight for this industry only