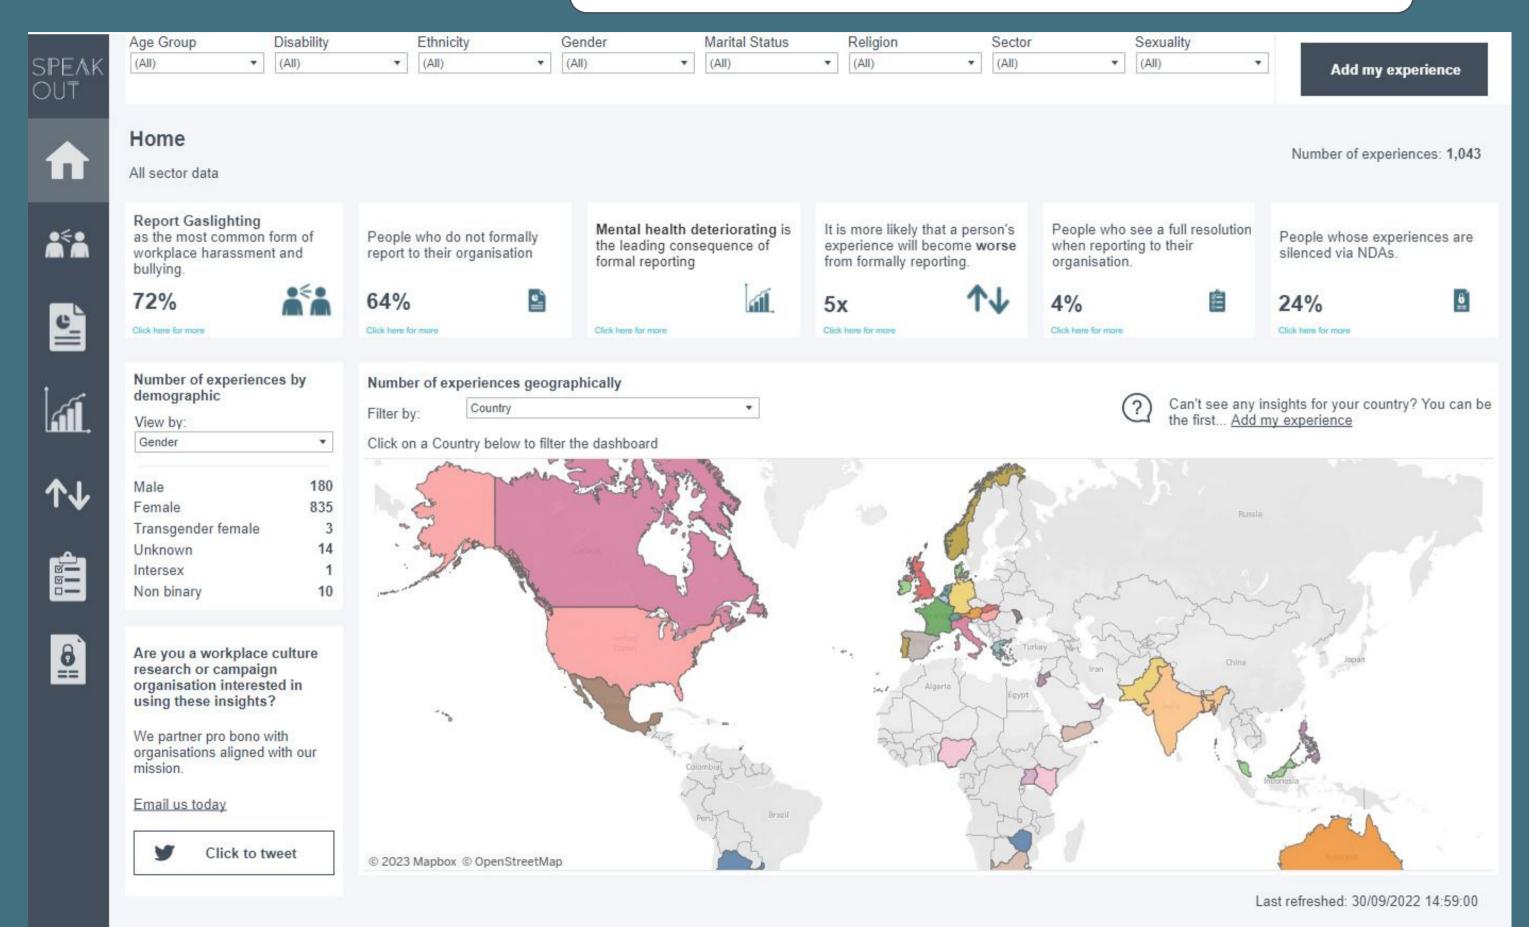

#### Step 4: Explore insights to tailor your inclusion efforts

View high level trends

Example: Select 'Click here for more' on any of the trends to deep dive into our insights