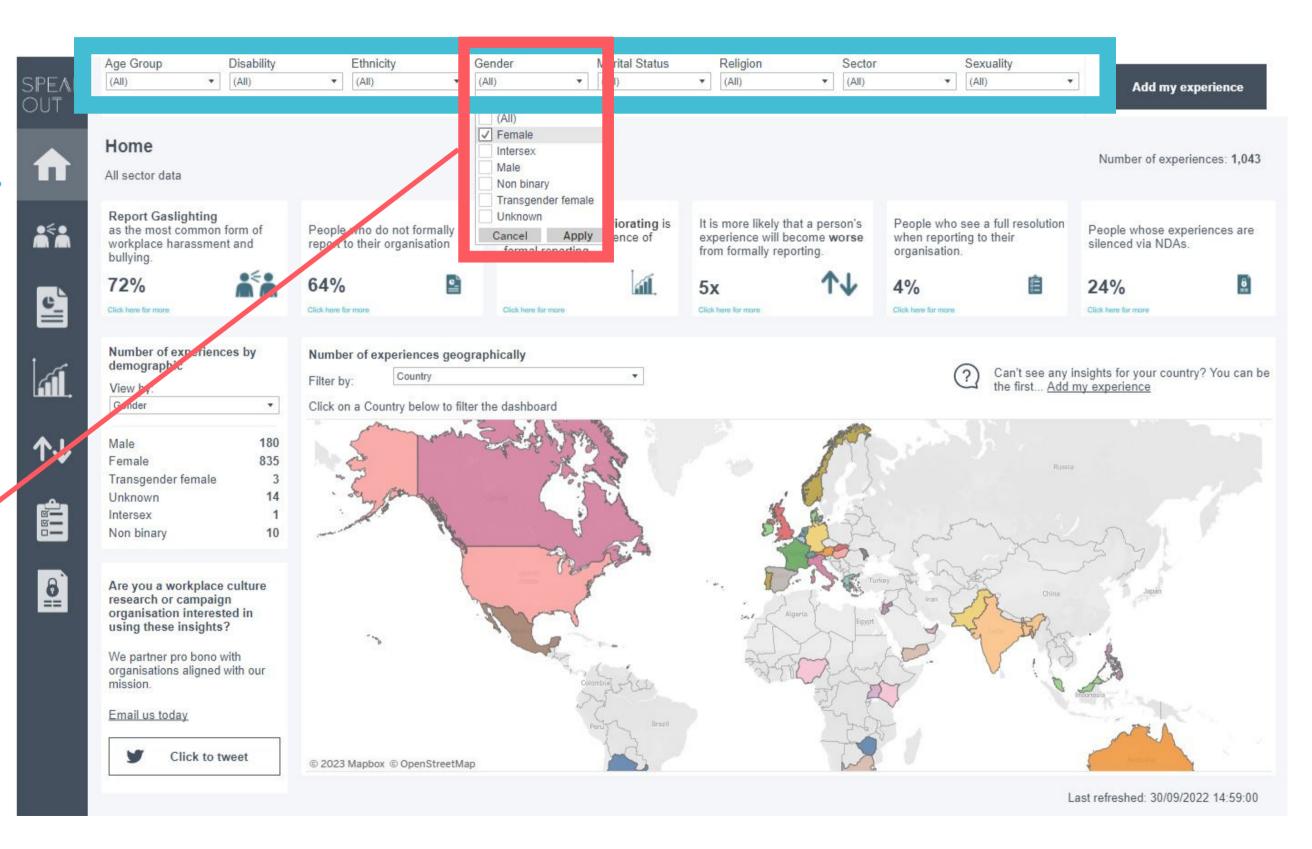

#### Step 3: Optionally filter by people demographics

Click on 'Filter by' to additionally filter insights by people demographics i.e Gender, Ethnicity, Age

Example: Select Gender, then click on 'Female' to see insights for women only