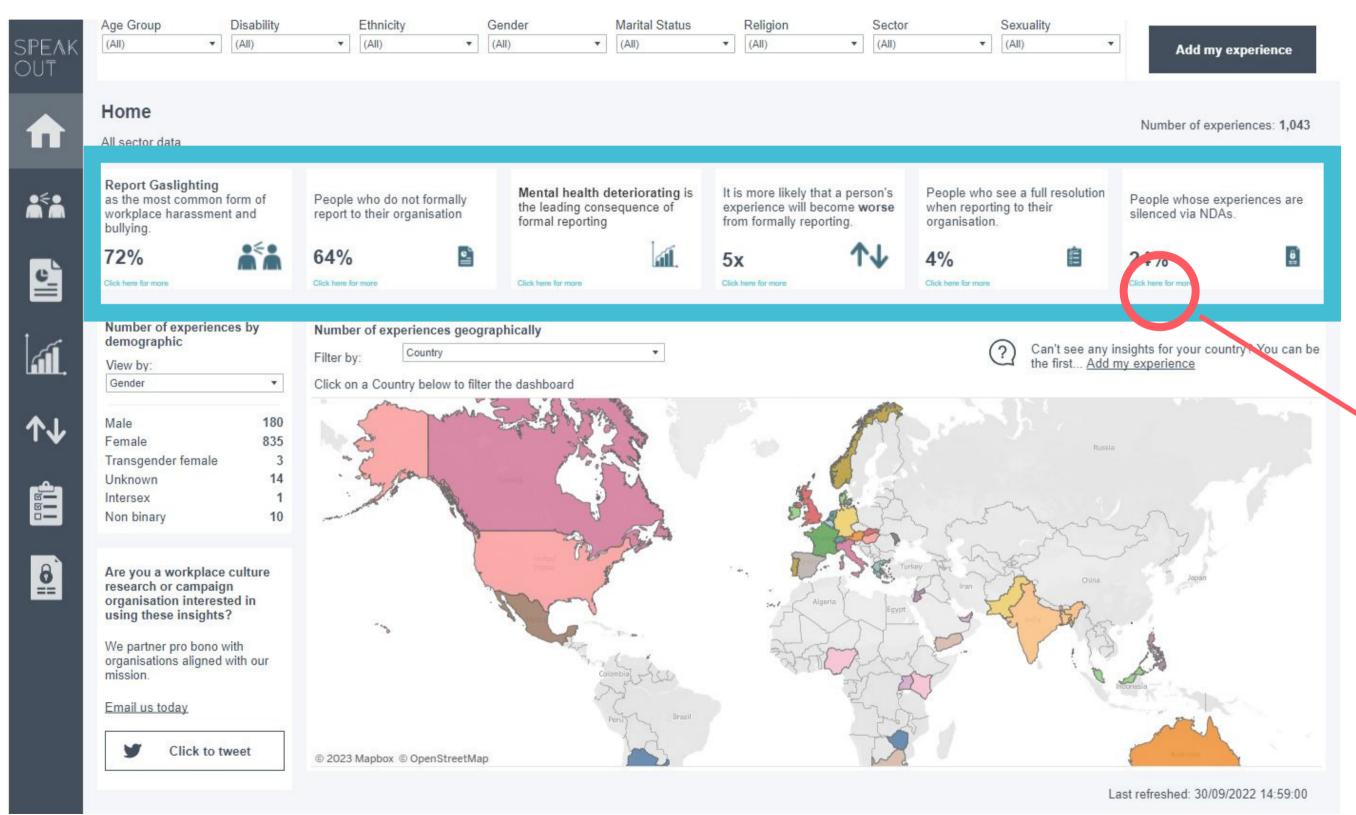

#### Step 4: Explore insights to tailor your inclusion efforts

View high level trends

Example: Select 'Click here for more' on any of the trends to deep dive into our insights